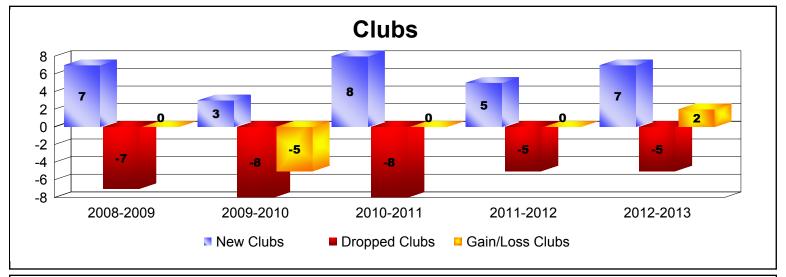

District 306 A2

As of June 2013 Cumulative

| Year      | New<br>Clubs | Dropped<br>Clubs | Gain/<br>Loss<br>Clubs | New<br>Members | Charter<br>Members | Reinstate<br>Members | Transfer<br>Members | Total<br>Member<br>Added | Total<br>Members<br>Dropped | Gain/<br>Loss<br>Members |
|-----------|--------------|------------------|------------------------|----------------|--------------------|----------------------|---------------------|--------------------------|-----------------------------|--------------------------|
| 2008-2009 | 7            | -7               | 0                      | 361            | 183                | 79                   | 3                   | 626                      | -514                        | 112                      |
| 2009-2010 | 3            | -8               | -5                     | 163            | 69                 | 25                   | 4                   | 261                      | -507                        | -246                     |
| 2010-2011 | 8            | -8               | 0                      | 257            | 173                | 69                   | 15                  | 514                      | -496                        | 18                       |
| 2011-2012 | 5            | -5               | 0                      | 273            | 105                | 27                   | 14                  | 419                      | -314                        | 105                      |
| 2012-2013 | 7            | -5               | 2                      | 270            | 192                | 23                   | 7                   | 492                      | -387                        | 105                      |
| Average   | 6            | -7               | -1                     | 265            | 144                | 45                   | 9                   | 462                      | -444                        | 19                       |