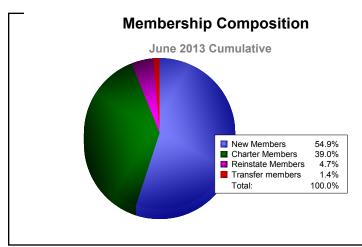

District 306 A2

As of June 2013 Cumulative

| Year      | New<br>Clubs | Dropped<br>Clubs | Gain/<br>Loss<br>Clubs | New<br>Members | Charter<br>Members | Reinstate<br>Members | Transfer<br>Members | Total<br>Member<br>Added | Total<br>Members<br>Dropped | Gain/<br>Loss<br>Members |
|-----------|--------------|------------------|------------------------|----------------|--------------------|----------------------|---------------------|--------------------------|-----------------------------|--------------------------|
| 2008-2009 | 7            | -7               | 0                      | 361            | 183                | 79                   | 3                   | 626                      | -514                        | 112                      |
| 2009-2010 | 3            | -8               | -5                     | 163            | 69                 | 25                   | 4                   | 261                      | -507                        | -246                     |
| 2010-2011 | 8            | -8               | 0                      | 257            | 173                | 69                   | 15                  | 514                      | -496                        | 18                       |
| 2011-2012 | 5            | -5               | 0                      | 273            | 105                | 27                   | 14                  | 419                      | -314                        | 105                      |
| 2012-2013 | 7            | -5               | 2                      | 270            | 192                | 23                   | 7                   | 492                      | -387                        | 105                      |
| Average   | 6            | -7               | -1                     | 265            | 144                | 45                   | 9                   | 462                      | -444                        | 19                       |