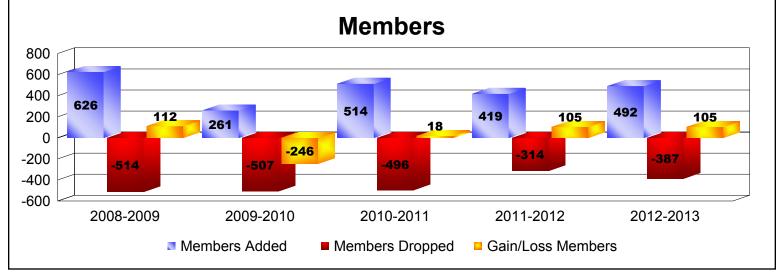

District 306 A2

As of June 2013 Cumulative

| Year      | New<br>Clubs | Dropped<br>Clubs | Gain/<br>Loss<br>Clubs | New<br>Members | Charter<br>Members | Reinstate<br>Members | Transfer<br>Members | Total<br>Member<br>Added | Total<br>Members<br>Dropped | Gain/<br>Loss<br>Members |
|-----------|--------------|------------------|------------------------|----------------|--------------------|----------------------|---------------------|--------------------------|-----------------------------|--------------------------|
| 2008-2009 | 7            | -7               | 0                      | 361            | 183                | 79                   | 3                   | 626                      | -514                        | 112                      |
| 2009-2010 | 3            | -8               | -5                     | 163            | 69                 | 25                   | 4                   | 261                      | -507                        | -246                     |
| 2010-2011 | 8            | -8               | 0                      | 257            | 173                | 69                   | 15                  | 514                      | -496                        | 18                       |
| 2011-2012 | 5            | -5               | 0                      | 273            | 105                | 27                   | 14                  | 419                      | -314                        | 105                      |
| 2012-2013 | 7            | -5               | 2                      | 270            | 192                | 23                   | 7                   | 492                      | -387                        | 105                      |
| Average   | 6            | -7               | -1                     | 265            | 144                | 45                   | 9                   | 462                      | -444                        | 19                       |